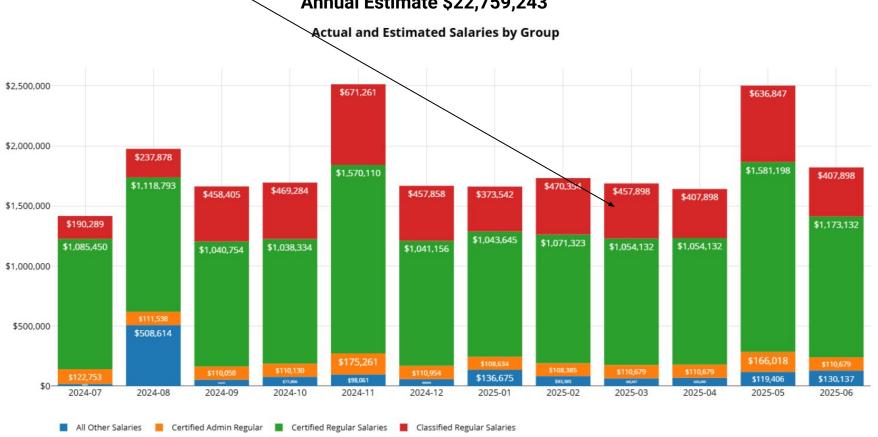

## **Salaries March 2025**

Monthly Salaries \$1,688,626 and Total Fiscal-Year-to-Date Salaries \$16,021,501 (19 of 26 pays)

Annual Estimate \$22,759,243