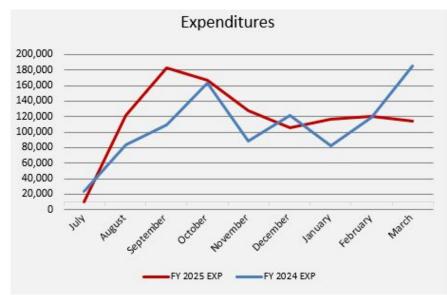

### 1. MARCH EXPENDITURES COMPARED TO PRIOR YEAR

| Month to Date         | Actual<br>Expenses<br>For March | Prior Year<br>Expenditure<br>Incurred | Actual<br>Compared to<br>Last Year |
|-----------------------|---------------------------------|---------------------------------------|------------------------------------|
| Salaries and Benefits | 2,504,698                       | 2,478,918                             | 25,780                             |
| Purchased Services    | 278,406                         | 257,732                               | 0 20,674                           |
| All Other Expenses    | 744,666                         | 390,696                               | 353,969                            |
| Total Expenditures    | 3,527,769                       | 3,127,346                             | 400,424                            |

## **March 2025**

Revenue February - \$8,020,804

**Expenditures March - \$3,527,769** 