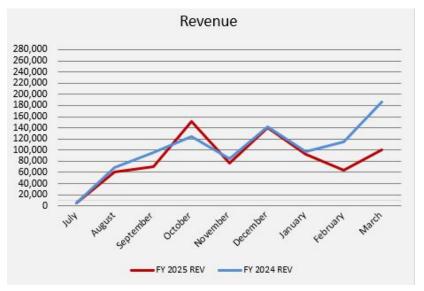

## 1. MARCH REVENUE COLLECTIONS COMPARED TO PRIOR YEAR

| Month to Date              | Actual Revenue  Collections  For March | Prior Year<br>Revenue<br>Collections | Actual<br>Compared to<br>Last Year |
|----------------------------|----------------------------------------|--------------------------------------|------------------------------------|
| Local Taxes/Reimbursements | 6,902,504                              | 10,572,594                           | (3,670,091)                        |
| State Revenue              | 507,439                                | 453,235                              | <b>54,204</b>                      |
| All Other Revenue          | 610,861                                | 533,182                              | 77,679                             |
| Total Revenue              | 8,020,804                              | 11,559,011                           | (3,538,208)                        |

## **March 2025**

Revenue February - \$8,020,804

**Expenditures March - \$3,527,769** 