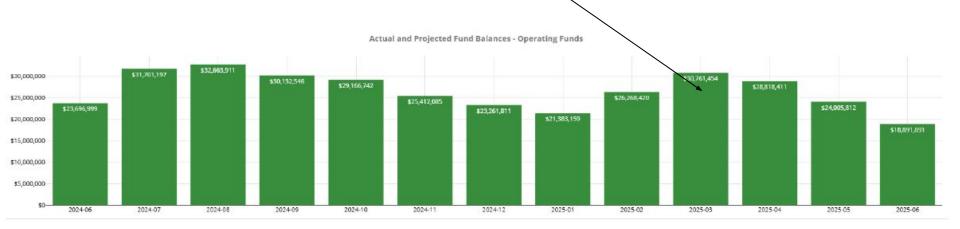

## CHARDON LOCAL SCHOOLS CASH SUMMARY MARCH 2025

|                                       | Initial Cash     | FYTD Received   | FYTD Expended    | Fund Balance     | Encumbrance     | Unencumbered Balance | Notes                              |
|---------------------------------------|------------------|-----------------|------------------|------------------|-----------------|----------------------|------------------------------------|
| 001 GENERAL                           | \$23,696,998.58  | \$36,380,700.31 | \$29,316,244.88  | \$30,761,454.03  | \$3,450,708.89  | \$27,310,745.14      | Final Taxes Received               |
| 002 BOND RETIREMENT                   | \$35,568.68      | \$411,100.00    | \$387,151.25     | \$59,517.43      | \$19,140.00     | \$40,377.43          |                                    |
| 003 PERMANENT IMPROVEMENT             | \$1,213,979.01   | \$2,313,400.48  | \$2,744,037.28   | \$783,342.19     | \$119,349.01    | \$683,993.18         |                                    |
| 006 FOOD SERVICE                      | \$1,045,011.33   | \$760,879.85    | \$1,082,728.48   | \$743,162.70     | \$216,843.82    | \$526,318.88         |                                    |
| 007 SPECIAL TRUST                     | \$16,933.93      | \$4,000.00      | \$0.00           | \$20,933.93      | \$0.00          | \$20,933.93          |                                    |
| 008 ENDOWMENT                         | \$73,408.69      | \$7,830.86      | \$0.00           | \$81,239.55      | \$0.00          | \$81,239.55          |                                    |
| 009 UNIFORM SCHOOL SUPPLIES           | \$52,049.95      | \$44,772.43     | \$10,046.94      | \$88,775.44      | \$1,126.14      | \$85,649.30          |                                    |
| 018 PUBLIC SCHOOL SUPPORT             | \$232,285.40     | \$112,936.65    | \$102,158.61     | \$243,063.44     | \$41,522.97     | \$201,540.47         |                                    |
| 019 OTHER GRANT                       | \$51,598,19      | \$17,047.76     | \$49,331.70      | \$19,314.25      | \$4,140.34      | \$15,173.91          |                                    |
| 020 SPECIAL ENTERPRISE FUND           | \$80,728.33      | \$97,785.50     | \$94,315.16      | \$84,198.67      | \$8,168.88      | \$76,029.79          |                                    |
| 022 DISTRICT CUSTODIAL                | \$114,703.73     | \$5,952.27      | \$87,662.37      | \$32,993.63      | \$860.00        | \$32,333.63          |                                    |
| 023 SELF-INSURANCE FUND               | \$189,260.18     | \$39,340.00     | \$0.00           | \$228,600.18     | \$112,459.40    | \$116,140.78         |                                    |
| 024 EMPLOYEE BENEFIT'S SELFINS.       | \$2,537,990.87   | \$4,954,069.44  | \$5,346,432.57   | \$2,145,627.74   | \$394,279.15    | \$1,751,348.59       |                                    |
| 031 UNDERGROUND STORAGE TANK FUND     | \$11,000.00      | \$0.00          | \$0.00           | \$11,000.00      | \$0.00          | \$11,000.00          |                                    |
| 035 TERMINATION BENEFITS - HB426      | \$259,192.25     | \$0.00          | \$68,731.97      | \$190,460.28     | \$79,004.90     | \$111,455.38         |                                    |
| 070 CAPITAL PROJECTS                  | \$0.00           | \$0.00          | \$0.00           | \$0.00           | \$0.00          | \$0.00               |                                    |
| 200 STUDENT MANAGED ACTIVITY          | \$130,240.31     | \$88,059.77     | \$71,251.00      | \$147,049.08     | \$39,026.82     | \$108,022.26         |                                    |
| 300 DISTRICT MANAGED ACTIVITY         | \$193,736.99     | \$135,363.46    | \$790,052.82     | (\$460,952.37)   | \$56,852.93     | (\$517,805.30)       | Athletics \$875K Transfer Estimate |
| 401 AUXILIARY SERVICES                | \$24,643.52      | \$136,032.53    | \$126,007.73     | \$34,668.32      | \$26,182.18     | \$8,486.14           |                                    |
| 432 MANAGEMENT INFORMATION SYSTEM     | \$0.00           | \$0.00          | \$0.00           | \$0.00           | \$0.00          | \$0.00               |                                    |
| 440 ENTRY YEAR PROGRAMS               | \$0.00           | \$0.00          | \$0.00           | \$0.00           | \$0.00          | \$0.00               |                                    |
| 451 DATA COMMUNICATION FUND           | \$22,587.65      | \$9,955.70      | \$0.00           | \$32,543.35      | \$0.00          | \$32,543.35          |                                    |
| 460 SUMMER INTERVENTION               | \$0.00           | \$0.00          | \$0.00           | \$0.00           | \$0.00          | \$0.00               |                                    |
| 467 STUDENT WELLNESS AND SUCCESS FUND | \$0.00           | \$0.00          | \$0.00           | \$0.00           | \$0.00          | \$0.00               |                                    |
| 499 MISCELLANEOUS STATE GRANT FUND    | \$57,108.69      | \$11,400.00     | \$55,599.74      | \$12,908.95      | \$22,800.00     | (\$9,891.05)         |                                    |
| 500 Grant Accounts Totaled            | \$437,290.02     | \$764,001.87    | \$1,401,586.94   | (\$200,295.05)   | \$375,074.47    | (\$575,389.52)       | Us ed First - then Reimbursed      |
|                                       | \$ 30,476,316.30 | \$46,294,628.86 | \$ 41,713,339.42 | \$ 35,057,605.74 | \$ 4,967,339.90 | \$ 30,090,265.84     |                                    |

## **General Fund - True Days - Days of Operating Cash**

General Fund Balance 30,761,454 and \$27,310,745 after open encumbrances

| Average Monthly Expenditure Estimate | Average Daily<br>Expenditure Estimate | True Days before<br>Encumbrances | True Days after<br>Encumbrances |  |
|--------------------------------------|---------------------------------------|----------------------------------|---------------------------------|--|
| 3,741,907                            | 187,095                               | 163.25                           | 144.93                          |  |