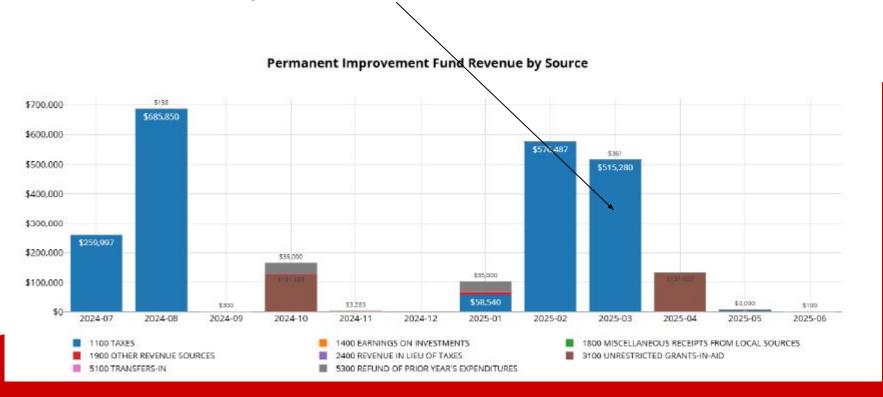

## **Permanent Improvement Fund March 2025**

## Permanent Improvement Revenue (Actual) March 2025

Monthly - \$515,641 FYTD - \$2,313,400