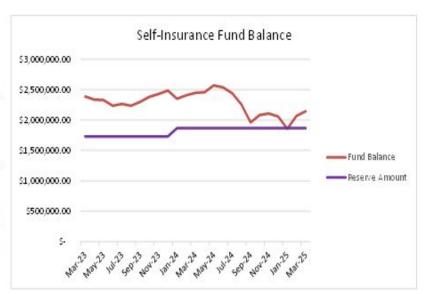

| 2,145,628               |