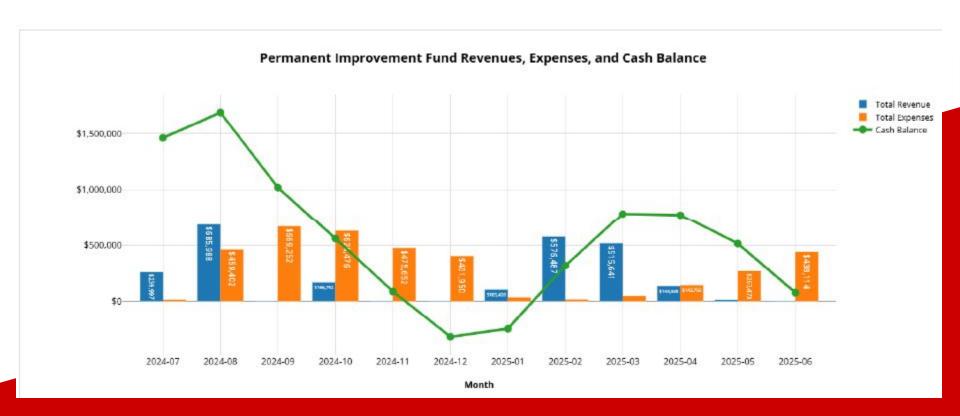

## **Permanent Improvement Fund March 2025**

## Permanent Improvement Revenue (Actual) March 2025

Monthly - \$515,641 FYTD - \$2,313,400

## Permanent Improvement Expenditures (Actual) March 2025 Monthly - \$49,007 FYTD - \$2,744,037