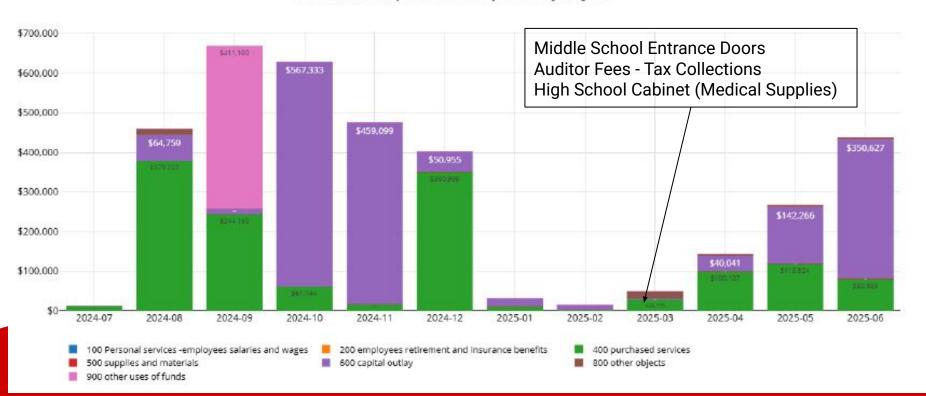

## **Permanent Improvement Fund March 2025**

## Permanent Improvement Revenue (Actual) March 2025

Monthly - \$515,641 FYTD - \$2,313,400

## Permanent Improvement Expenditures (Actual) March 2025 Monthly - \$49,007 FYTD - \$2,744,037

## Permanent Improvement Expenses by Object